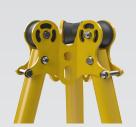

## TRIPOD COMPONENTS

The head is made of powder coated aluminum and has three ball-bearing wheels for guiding the work rope on rescue or lifting devices.

nr kat.: AT013-902

New composite feet for flat surfaces.