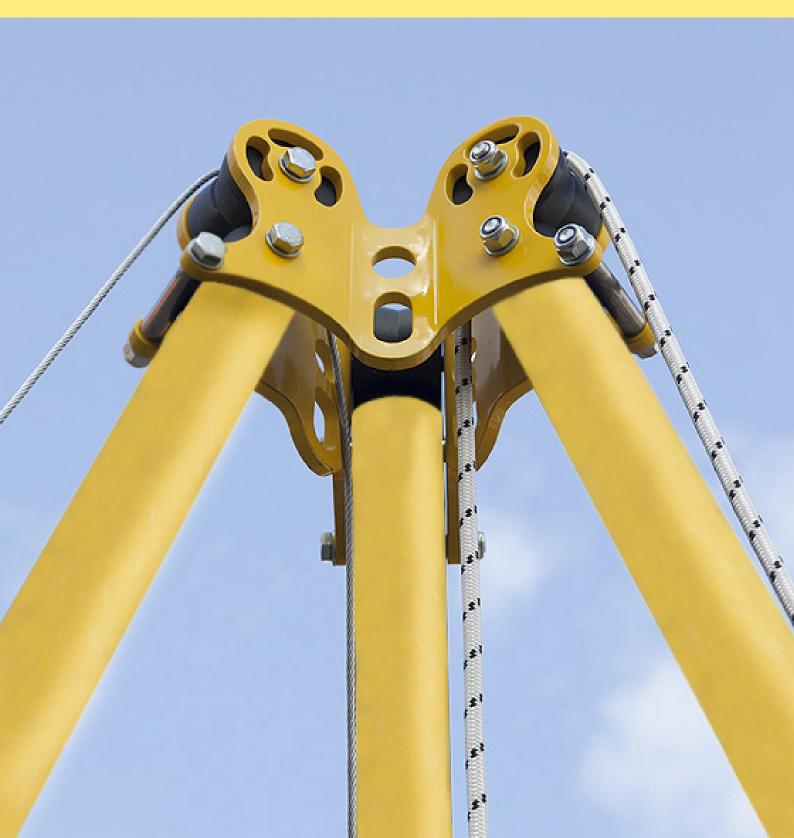

## TRIPOD COMPONENTS

The head is made of powder coated aluminum and has three ball-bearing wheels for guiding the work rope on rescue or lifting devices.

nr kat.: AT013-902

New composite feet for flat surfaces.

### No chain or leg straps required.