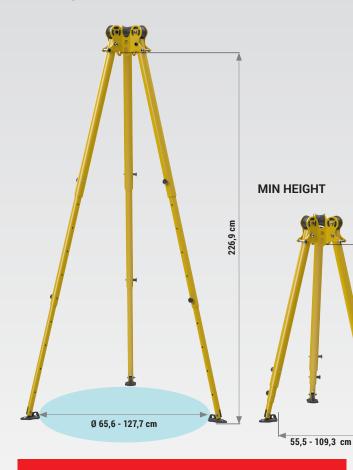

#### **MAX HEIGHT**

#### **PARAMETERS**

| Material:                                    | aluminium powder-coated,<br>galvanised steel, polyamide,<br>stainless steel |
|----------------------------------------------|-----------------------------------------------------------------------------|
| Height:                                      | 111 cm - 226,9 cm                                                           |
| Opening diameter under<br>tripod:            | 65,6 cm - 127,7 cm                                                          |
| Leg spacing:                                 | 55,5 cm - 109,3 cm                                                          |
| Device weight:                               | 19 kg                                                                       |
| Max. weight of load to be lifted or lowered: | 1000 kg                                                                     |
| Lifting and lowering:                        | max.3 persons                                                               |
| Transport dimensions:                        | 226 x 33 x 30 cm                                                            |