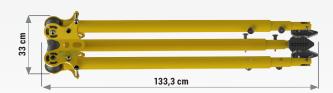

# Transport dimensions below 140 cm.

The lightweight TM15 aluminium safety tripod is an anchor point according to EN795/B and TS16415/B and can be used as a fall protection equipment. The TM15 tripod provides protection for up to 3 people at a time. The TM15 tripod consists of a powder-coated aluminium head with 3 ball-bearing polyamide rollers. The tripod is also equipped with 3 anchorage points on the side walls of the tripod head. Each of these points can be used as an anchor point for equipment to protect against falls from height. One point is designed for a maximum of 3 user at a time.